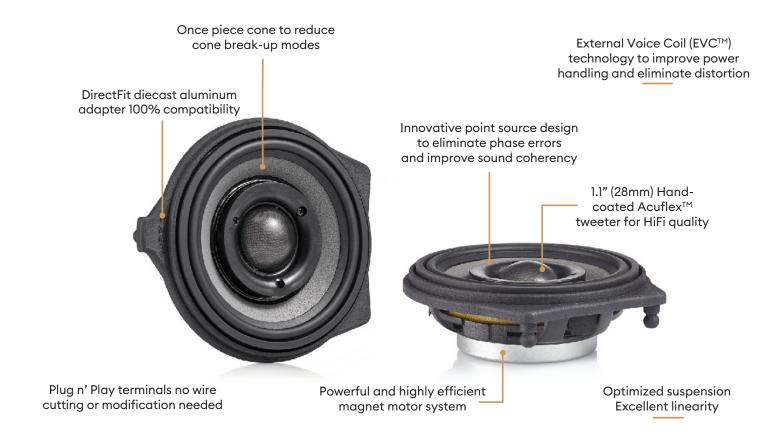

## INTEGRATION REFERENCE - MERCEDES BENZ IR-MBZ4INT / IR-MBZ4INT-CTR

The Mercedes IR-MBZ4INT point source system redefines sound performance standards, providing audiophiles with remarkable tonal purity, precision, and listening comfort. This system, equipped with a 4-inch chassis and DirectFit system, seamlessly integrates into modern Mercedes models, inspired by Morel's renowned Hybrid Integra speaker series. With a 2.1" voice coil and hybrid EVC™ motor design, it ensures exceptional power handling and precise speaker cone control. The concentric high-resolution tweeter, featuring a 1.1" Acuflex™ silk dome and dual neodymium magnet motor, combined delivers unparalleled sound quality and detail.

## Key advantages

- · DirectFit design for easy installation
- · True Plug and Play Mercedes Benz specific wire connections
- · Modification-free install
- · Designed for amplifier and DSP upgrade
- · High power handling and low distortion
- · Optimized Point source design
- · Mounting brackets provided for simplified installation

## **Specifications**

| Configuration              | Integra     |
|----------------------------|-------------|
| Woofer Size                | 4" (100mm)  |
| Tweeter                    | 1.1" (28mm) |
| Nominal Impedance (ohm)    | 4           |
| Nom. Power Handling (Wrms) | 80          |
| Max Power Handling (W)     | 250         |
| Sensitivity (2.83 V/1M) dB | 90          |
| Frequency Response         | 80-20,000   |